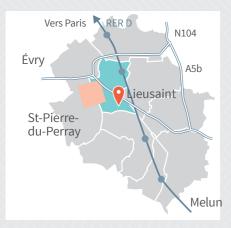

# **SÉNART**, IN THE HEART OF SOUTHEAST PARIS REGION

The Sénart National Interest Operation involves 10 municipalities: 8 in Seine-et-Marne and 2 in Essonne, in the Grand Paris Sud Seine Essonne Sénart Intercommunal Agglomeration (24 municipalities, 337,000 inhabitants).

## ROAD ACCESS AND TRANSPORT ACCESSIBILITY

The Francilienne (N104), A5 and connections with other major national motorways: A6, A10, A4, A11

RER : The RER D serves 3 stations in Paris Gare de Lyon, Les Halles and Gare du Nord

5 minutes away from the port of Évry via the Francilienne,

Orly airport 20 minutes away and Roissy airport 40 minutes away.

 $\begin{pmatrix} \mathcal{A} \\ \mathcal{A} \end{pmatrix}$  + Paris-Villaroche aerodrome.