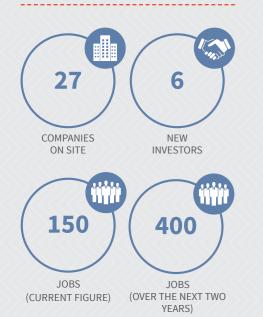

# **SÉNART** ÉCOPOLE **9** A CUTTING EDGE BUSINESS PARK TO ADD VALUE **TO YOUR COMPANY**

\_\_\_\_\_

Sénart Écopôle has been developed in three municipalities: Combsla-Ville, Lieusaint and Moissy-Cramayel (77) and includes parts of the Francilienne (N104) as well as Charme and Portes de Sénart parks for a total of 74 ha, translating to 400,000 m<sup>2</sup> of floor space.

#### What you get

- **(b) Plots** are immediately available from 2,500 m<sup>2</sup> to 10 ha for sites to be built from 700  $m^2$  up to 40,000  $m^2$ .
- **(6)** Facilities ready to be built are available for let or sale ranging from 200 to 1,000 m<sup>2</sup> with installation possible in 9 months.
- **(6)** This site offers a unique working environment for your company and employees with its landscapes and forests.
- **0 27 companies have already taken up residence** in the Écopépinière and business park.
- (1) The Éco-pépinière is targeted to young creators with its 39 offices, 5 workshops and shared services. 18 young eco-companies have already set up shop here.

#### \_ \_ \_ \_ \_ \_ \_ \_ \_ \_ \_ \_ \_ \_ \_ \_ \_ \_

-----

COMPANIES JOBS (CURRENTLY) ON SITE