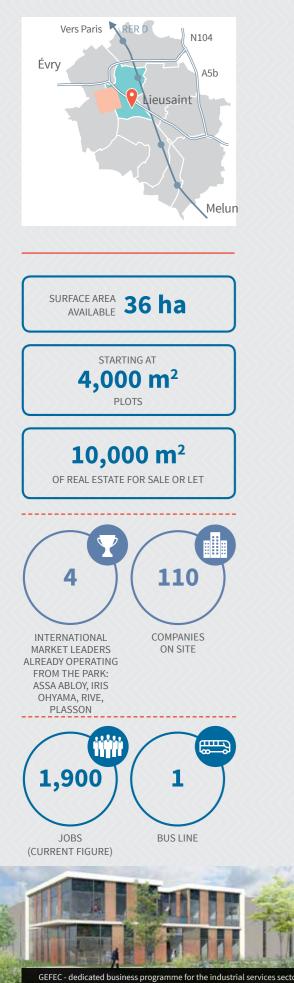

## TERRITORY

- The 10 municipalities in Sénart are part of • the Grand Paris Sud agglomeration: 2 in Essonne and 8 in Seine-et-Marne
- Total surface area of 126 km<sup>2</sup>, the same as Paris and Bois de Boulogne combined
- 123,612 inhabitants

## **BUSINESS**

- 5,691 public and private sector Ó business
- 60,420 active individuals
- Ó 40,747 jobs\*
- Employment rate: 0.74 jobs per capita

\* Observatoire Territorial Grand Paris Sud 2017

## DEVELOPMENT POTENTIAL

- 200 ha of land for economic or mixed development available immediately
- +1,500 ha of land reserves available for urban development
- 10 business parks under development

## HOUSING

- 44,600 homes 2/3 of which are detached houses
- 65% under ownership
- 25% social housing
- Around 1,000 new homes built every year