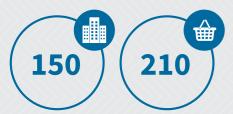

## **BUSINESS**

- 5,691 public and private sector Ó business
- 60,420 active individuals
- Ó 40,747 jobs\*
- Employment rate: 0.74 jobs per capita

\* Observatoire Territorial Grand Paris Sud 2017