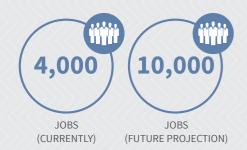

## **BUSINESS**

- 5,691 public and private sector Ó business
- 60,420 active individuals
- Ó 40,747 jobs\*
- Employment rate: 0.74 jobs per capita

\* Observatoire Territorial Grand Paris Sud 2017