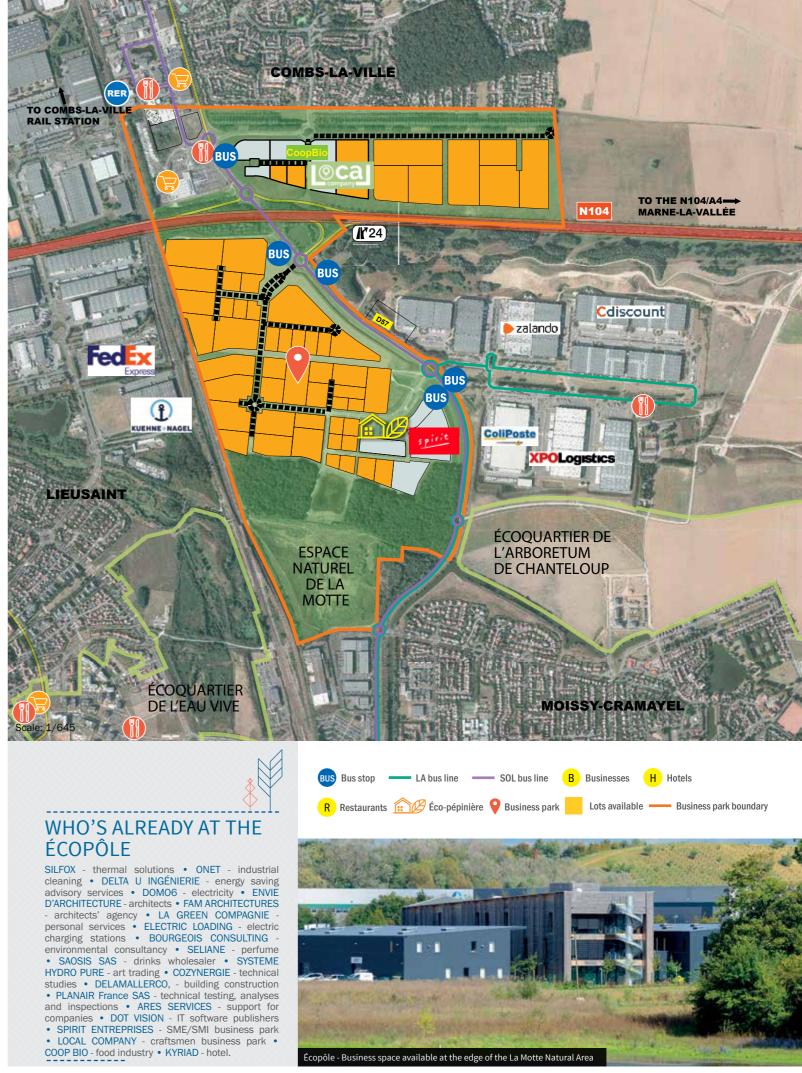

# **SÉNART** ÉCOPOLE **9** A CUTTING EDGE BUSINESS PARK TO ADD VALUE **TO YOUR COMPANY**

\_\_\_\_\_

Sénart Écopôle has been developed in three municipalities: Combsla-Ville, Lieusaint and Moissy-Cramayel (77) and includes parts of the Francilienne (N104) as well as Charme and Portes de Sénart parks for a total of 74 ha, translating to 400,000 m<sup>2</sup> of floor space.

#### What you get

- **(b) Plots** are immediately available from 2,500 m<sup>2</sup> to 10 ha for sites to be built from 700  $m^2$  up to 40,000  $m^2$ .
- **(6)** Facilities ready to be built are available for let or sale ranging from 200 to 1,000 m<sup>2</sup> with installation possible in 9 months.
- **(6)** This site offers a unique working environment for your company and employees with its landscapes and forests.
- **0 27 companies have already taken up residence** in the Écopépinière and business park.
- (1) The Éco-pépinière is targeted to young creators with its 39 offices, 5 workshops and shared services. 18 young eco-companies have already set up shop here.

#### **()** Easy access:

By car: Directly connected to the Francilienne (N104) via exchange no. 24.

Public transport: RER D (Lieusaint - Moissy ou Combs-la-Ville -Quincy stations) as well as two bus lines with stops at the site (each running 15 minutes during peak).

- (1) A number of shops and services nearby for employees and
- visitors:
- > Carré Sénart is 5 minutes away
- > 1 canteen shared by all companies 300 m way and 10 restaurants
- less than 5 minutes away
- > 3 city centres
- > Shops and services
- > 5 hotels
- **(0)** Shared services within the Éco-pépinière which all companies

have access to: a meeting room (for 12 people), a conference room (for 70 people) and co-working areas.

- O A high-speed fibre-optic network.
- (1) The Éco-pépinière is targeted to young creators with its 39 offices, 5 workshops and shared services.
- **O Public institutions are available to assist you** and make administrative procedures easier as well as helping your employees find housing.