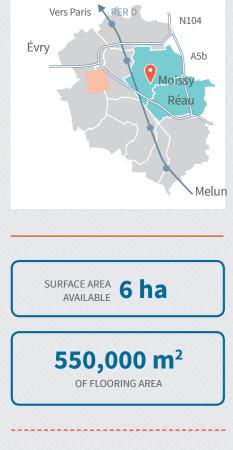

# **LE PARC** A5-SÉNART ♥ A BUSINESS PARK HOME TO THE **BIGGEST NAMES IN LOGISTICS** \_\_\_\_\_

Located at the exchange between the A5 motorway and the Francilienne in the Réau and Moissy-Cramayel communes, the A5-Sénart Business Park offers unrivalled accessibility and "latest generation" industrial and logistics buildings which are compliant with the most demanding environmental standards. All of these benefits make this one of the best locations for logistics companies in the Île-de-France region.