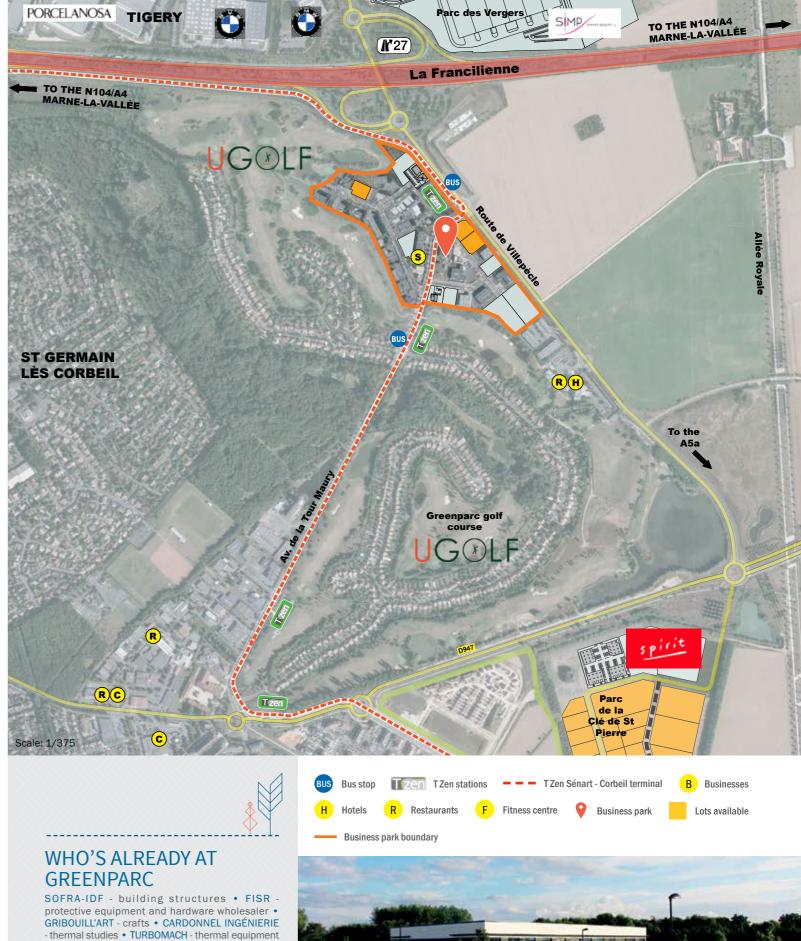

# **GREENPARC 9**

# AT JUST 10 MINUTES FROM ÉVRY, WHY NOT SET UP YOUR COMPANY NEXT TO A GOLF COURSE?

Greenparc is a dedicated business park for companies looking to capitalise on image with a top quality work environment located next to a golf course.

At just over a mile outside of Évry and close to the Carré Sénart, this business park offers quick access to the A6 and A5 via the Francilienne (N104) exchange.

#### Services offered to businesses

(1) The nearby Novotel hotel and restaurant with conference halls, video conferencing areas and a pool.

() Both Évry city centre and the Carré Sénart are several minutes away.

Onnection to a high-speed network.

() Space offerings for sale or let starting at 125 m<sup>2</sup> up to 3,500 m<sup>2</sup>.

-----

\_\_\_\_\_

#### Services offered to employees

- (1) There is a T Zen Sénart-Corbeil stop nearby which is serviced every 7 minutes during peak hours and every 15 minutes during off-peak which connects the business park to the RER D Lieusaint-Moissy and Corbeil Essonnes rail stations as well as the Carré Sénart. All of these are just a few minutes' journey away.
- <sup>(0)</sup> Saint-Pierre-du-Perray city centre, with all its shops and services, at under a mile away (3 minutes via the T Zen bus).
- (1) The Carré Sénart Regional Shopping Centre with its broad offering of shops and restaurants just over a mile away (5 minutes via the T Zen bus).
- Direct access to the Francilienne (N104) via exchange no. 27.
- () A wide variety of housing offerings in close proximity to the site.
- (a) A top quality work environment next to a golf course as well as Sénart Forest (186 miles of soft links).
- (2) A fitness centre is located inside the business park as well.

\_\_\_\_\_

installers • Sté OPTIONS - new buildings and redevelopments • SEEMED - radiotherapy solutions sales and maintenance • AVANTAGES CAFÉ vending machine operations and management • AUDICER Conseil - accountants office • ILLIG France - thermoforming and packaging machines and tools manufacturer • L'HÔTEL-RESTAURANT NOVOTEL\*\*\* • FACTORIS - real estate management • TMC death care • Anastasy - medical-social company. \_\_\_\_\_