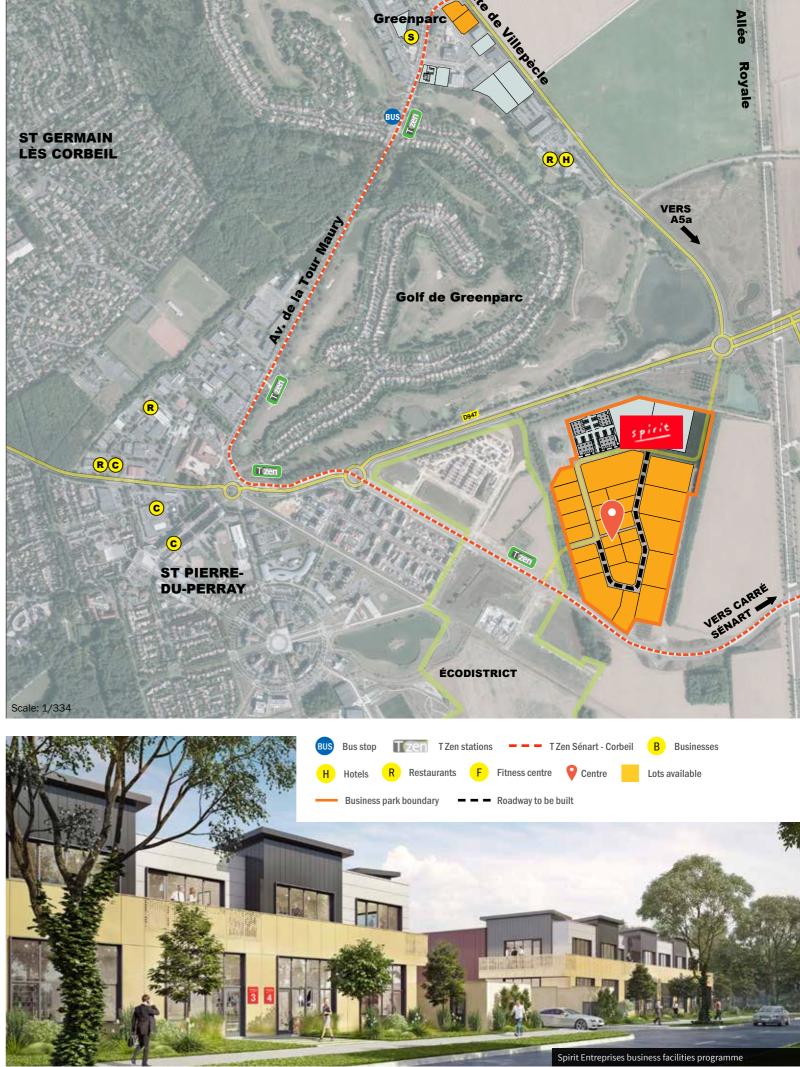

# LA CLÉ DE **SAINT-PIERRE TWO MINUTES AWAY FROM** CARRÉ SÉNART CENTRE \_\_\_\_\_

Ideally located between Greenparc golf course and the new city centre, this business park is only two minutes away from Carré Sénart and five minutes away from the A5 and Francilienne (N104) motorways. Businesses, services and public transport (T Zen): owing to the variety of natural landscapes in the area quality of life is the top priority. Employees have a healthy environment to work a nice place to live and relax.

#### Services offered to businesses

- (2) Clé de Saint-Pierre business park is open to all medium-sized industrial, technological and services sector companies.
- (1) The real estate offerings cater to businesses wanting to build premises with 700 to 10,000 m<sup>2</sup> of floor area.
- () Business premises with support offices are available for sale or let and Spirit Entreprises, is developing multiple sites on the grounds in a hub layout. Three buildings have had their ground broken already, with 18,500 m<sup>2</sup> of floor area to be offered for let and sale.
- (2) Access: Excellent access to/from the A6 and A5 via the Francilienne (N104).
- (2) The creation of approximately 600-700 jobs is projected.

#### Services offered to employees

- (1) T Zen 1 Sénart-Corbeil line serves the park, connecting it to the RER D Lieusaint-Moissy and Corbeil-Essonnes stations (12 and 18 minutes away, respectively) as well as the Carré Sénart, which is only a few minutes away.
- (0) Évry centre is just 2.5 miles away.
- (a) Carré Sénart shopping centre is only two minutes away and offers a wide variety of shops, services and leisure opportunities, as well as a number of options for food.
- (1) The business hub is located near the Saint-Pierre-du-Perray city centre, with all of the businesses and services available as well as a number of opportunities for leisure: golf courses, an intercommunal sport centre, equestrian centre, etc.
- (1,500 homes are planned for Clé de Saint-Pierre eco-district with services and public transport, parks and footpaths for soft linking.