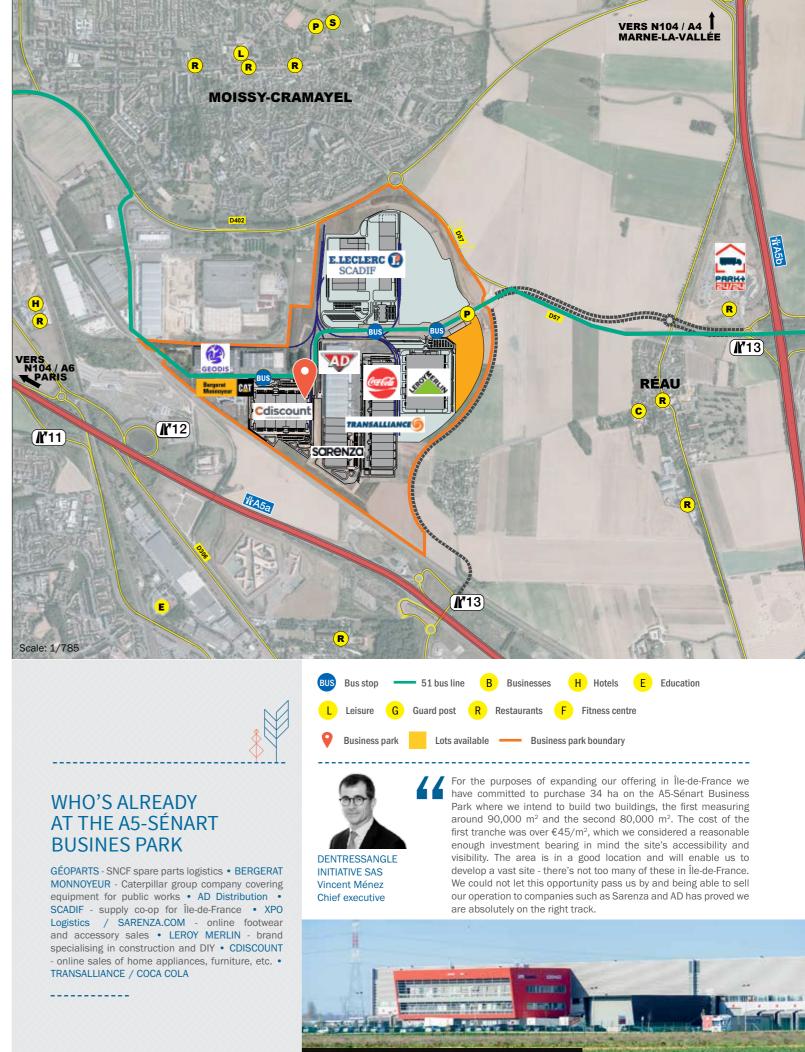

# **LE PARC** A5-SÉNART ♥ A BUSINESS PARK HOME TO THE **BIGGEST NAMES IN LOGISTICS** \_\_\_\_\_

Located at the exchange between the A5 motorway and the Francilienne in the Réau and Moissy-Cramayel communes, the A5-Sénart Business Park offers unrivalled accessibility and "latest generation" industrial and logistics buildings which are compliant with the most demanding environmental standards. All of these benefits make this one of the best locations for logistics companies in the Île-de-France region.

#### A specially designed environment for logistics and industrial business

() Guards on duty.

- () Connection to the THD (fibre optic) network.
- (20) 3 motorways nearby: The A5a, A5b and the Fracilienne (RN104).
- () The Lieusaint-Moissy RER D rail station is just over a mile away.
- Access via bus (the 51 line).
- A logistics innovation hub.
- (a) A business park which was specifically designed for production and distribution.
- Park +, a secure trucks-only area (250 places) with relevant services (restaurants, showers, rest area, etc.).
- **(2)** GSA Immobilier, the private manager of the hub, provides a number of services (such as site maintenance, security, etc.).
- A liquid natural gas terminal will open in 2018.

#### Logistics training centres and professional networks

- (1) The AFTRAL training centre specialises in courses covering transport, logistics and tourism.
- (2) The ICAM (Catholic Institute of Arts and Trades) School of Engineering.
- (1) The IUP (Trade University Institute) and UPE (Paris-East University).
- (1) The Sénart Employment and Training Centre.
- (1) The GEL (Logistics Employers Group), a professional network capable of providing versatile logistics operators.

## WHO'S ALREADY AT PARC DES VERGERS?

BMW GROUP FRANCE - spare parts and training centre • PORCELANOSA - head office for France • HELLMANN WORLDWIDE - logistics . DISPAM couriers • Spark Racing technology - electric cars • JEDE - coffee distribution for France • MONEL & fils group purchasing organisation for foodstuffs • SIMP BEAUTY-head office/beauty subcontractor • MICHEL Diffusion - packaging • GeoTp - public buildings and works

## WHO'S ALREADY AT PARC DU LEVANT

ASSA ABLOY - door opening solutions (Vachette, Point Fort Fichet) • INEO INFRACOM - electric grid and telecommunications network construction • IRIS OHYAMA - plastic furniture for general consumption • SCH - IT equipment distributor • NATIXIS - data processing centre • BV PROMO advertising communications specialist • ESPERA - Simply Market Group's production unit • ATHP - industrial maintenance • FLS - lubricant and cooling liquid distributor • RIVE - fishing equipment manufacturer • TSE France - local cargo transport · PLASSON France - head office and industrial equipment distribution unit.