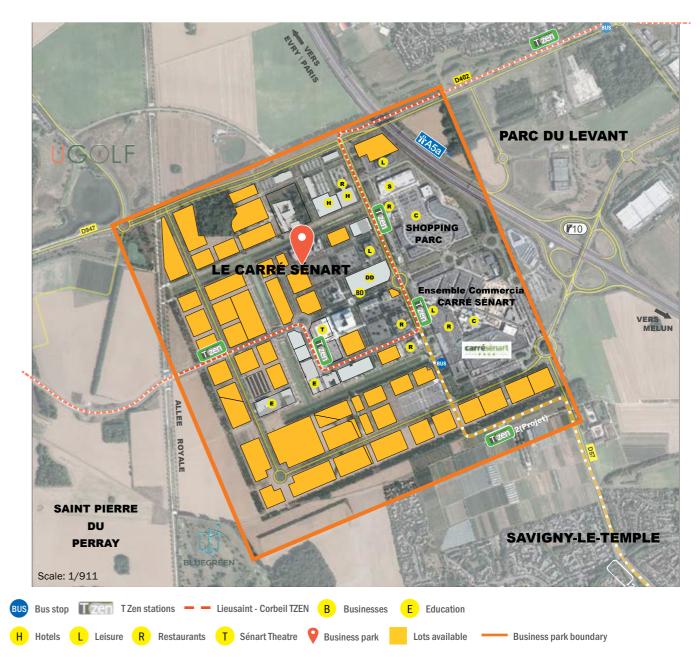

# LE CARRÉ SÉNART • A NEXT-GENERATION SHOPPING CENTRE

Located on the boundary between Essonne and Seine-et-Marne, the Carré Sénart is a major urban operation, acting as an umbrella project for the 10 Sénart EPA communes. The purpose of the Carré Sénart is the creation of a lively, effective centre for Sénart inhabitants and businesses suited to the current population of over 123,000 inhabitants (with this number expected to rise to 150,000 by 2025-2030).

#### Services offered to businesses

Located in Sénart centre, businesses can benefit from the following:

- Public transportation
- Other local businessesLocated in a major hub for renovation
- iiii Elocated in a major hub for re
  iiii Fitness centre
- Hotels and long-stavs
- Meeting rooms and conference halls
- Health centres
- Educational centres.
- Leisure centres.

#### A services hub with over 40,000 m<sup>2</sup> of office space

Carré Sénart also includes a local tax office, regional job centre, the head office for the intercommunal agglomeration (Lieusaint site) and administrative services specially for companies. La Croix du Sud office building houses multiple service providers within its 4,800 m<sup>2</sup>, with 80 companies located in Carré Haussman buildings. Bambou 1 and 2 buildings are home to the head offices of the Seine-et-Marne Regional Civil Service Management Centre (CGFPT 77) and EDF, the French public electric utilities company.