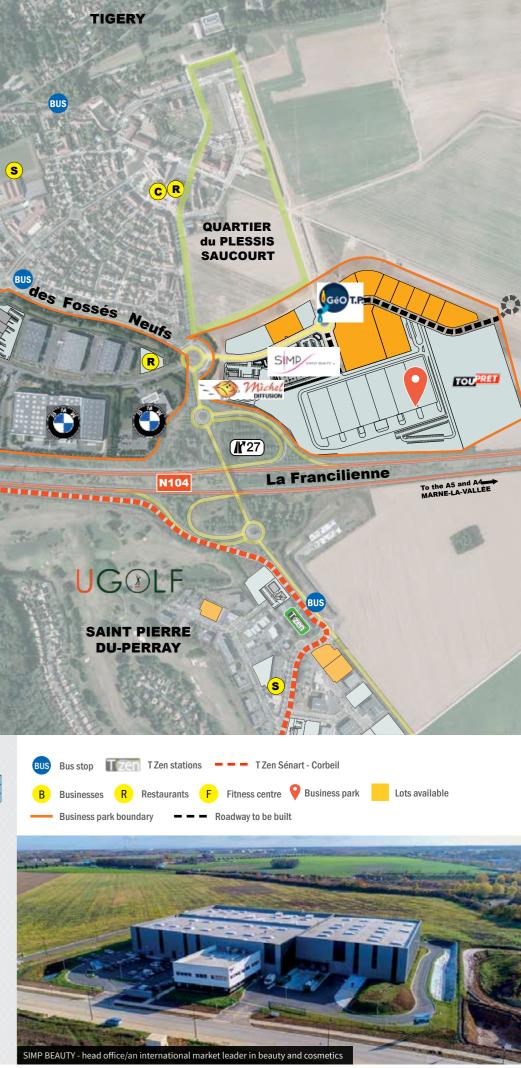

# **LE PARC DES VERGERS**

WORTH IT FOR YOU AND YOUR BUSINESS, CONNECTED TO THE FRANCILIENNE AND 2.5 MILES FROM ÉVRY

\_\_\_\_\_

Vergers business hub offers spaces which are specially designed for industrial, distribution and company use. With direct access to the Francilienne (N104) and the A5 motorway companies also get major exposure at this major exchange in Paris-Region. The working environment is also attractive to employees as Tigery centre is only minutes away as is the Greenparc golf course.

#### Services offered to businesses

- (i) A number of services available nearby: a Novotel hotel and restaurant with conference halls, video conferencing areas and a pool.
- Ocnnection to a high-speed network.
- 1100 m of façade running along the Francilienne
- 10.5 ha of scenic parks

#### Services offered to employees

- (2) Carré Sénart regional shopping centre is several minutes away, offering a large selection of shops and restaurants.
- (ine 2).
- (a) A wide variety of housing offerings in close proximity to the site.
- (2) All of the businesses, services and restaurants available in Tigery centre.
- (6) An amazing place to live, with several golf courses nearby as well as Sénart Forest.

## WHO'S ALREADY AT PARC DES VERGERS?

BMW GROUP FRANCE - spare parts and training centre • PORCELANOSA - head office for France • HELLMANN WORLDWIDE - logistics . DISPAM couriers • Spark Racing technology - electric cars • JEDE - coffee distribution for France • MONEL & fils group purchasing organisation for foodstuffs • SIMP BEAUTY-head office/beauty subcontractor • MICHEL Diffusion - packaging • GeoTp - public buildings and works