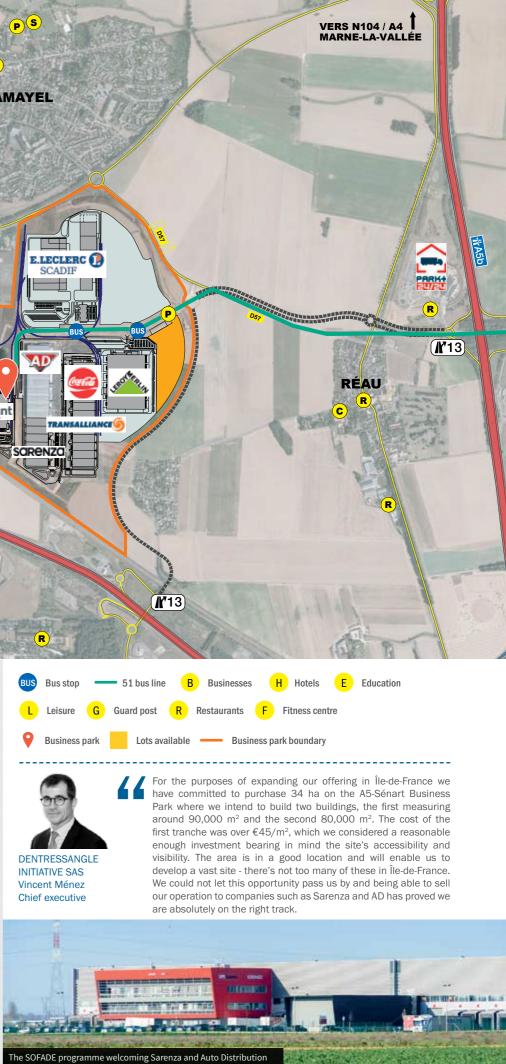

12 // SÉNART LAND USE AND COMMERCIAL REAL ESTATE

We wanted to have the Swedish group's three French companies located at site, which would be our head office here. We needed a site close to our two facilities along the Francilienne which was also easily accessible for our employees whilst offering both a pleasant workplace and place to live for those employees considering moving here. We did not want to lose any of our internal talent and we employ 500 individuals in total around France, with 150 working in the head office. A large number of our employees had visited Sénart and we had hoped everyone would make the move with us. It's really satisfying for the group when this happens and we're here to support them.

# **LE PARC** A5-SÉNART ♥ A BUSINESS PARK HOME TO THE **BIGGEST NAMES IN LOGISTICS** \_\_\_\_\_

Located at the exchange between the A5 motorway and the Francilienne in the Réau and Moissy-Cramayel communes, the A5-Sénart Business Park offers unrivalled accessibility and "latest generation" industrial and logistics buildings which are compliant with the most demanding environmental standards. All of these benefits make this one of the best locations for logistics companies in the Île-de-France region.

#### A specially designed environment for logistics and industrial business

() Guards on duty.

- () Connection to the THD (fibre optic) network.
- (20) 3 motorways nearby: The A5a, A5b and the Fracilienne (RN104).
- () The Lieusaint-Moissy RER D rail station is just over a mile away.
- Access via bus (the 51 line).
- A logistics innovation hub.
- (a) A business park which was specifically designed for production and distribution.
- Park +, a secure trucks-only area (250 places) with relevant services (restaurants, showers, rest area, etc.).
- **(2)** GSA Immobilier, the private manager of the hub, provides a number of services (such as site maintenance, security, etc.).
- A liquid natural gas terminal will open in 2018.