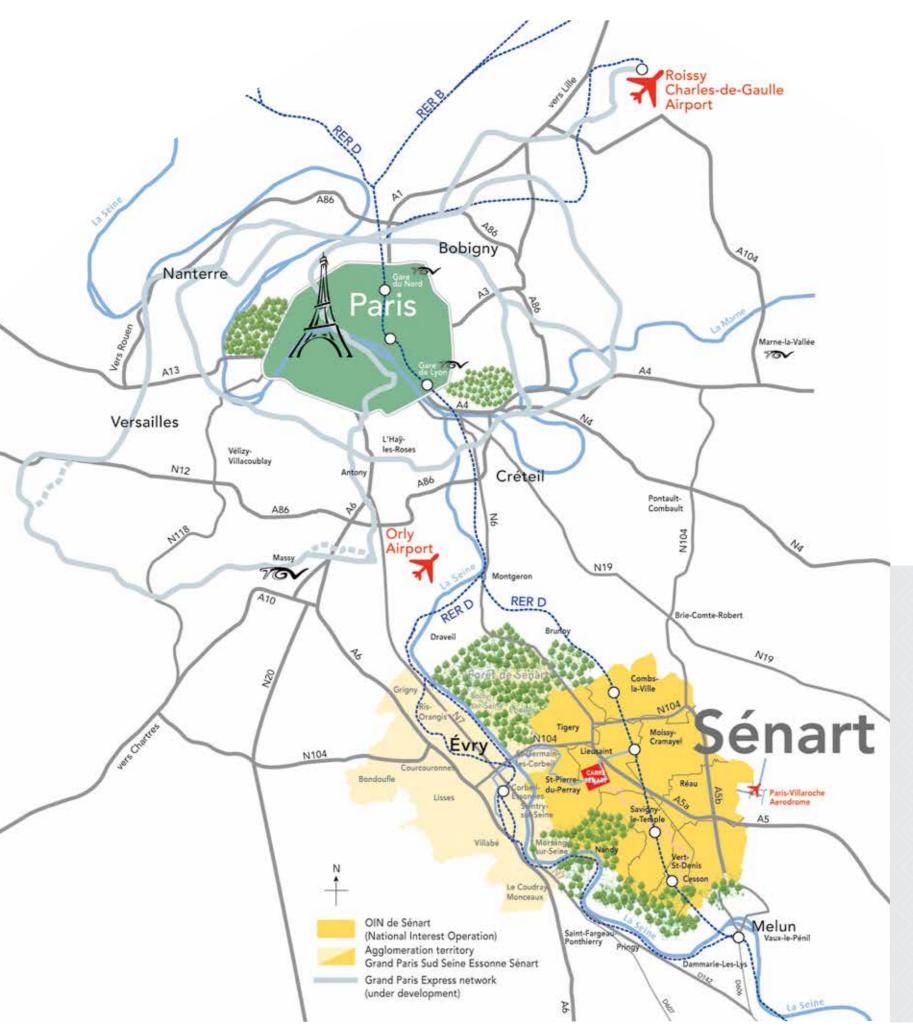

# **SÉNART**, IN THE HEART OF SOUTHEAST PARIS REGION

The Sénart National Interest Operation involves 10 municipalities: 8 in Seine-et-Marne and 2 in Essonne, in the Grand Paris Sud Seine Essonne Sénart Intercommunal Agglomeration (24 municipalities, 337,000 inhabitants).

## ROAD ACCESS AND TRANSPORT ACCESSIBILITY

The Francilienne (N104), A5 and connections with other major national motorways: A6, A10, A4, A11

RER : The RER D serves 3 stations in Paris Gare de Lyon, Les Halles and Gare du Nord

RER 7 (TGV station) every 25 minutes.

BUS 35 railway lines run throughout the whole of the agglomeration and 4 express connections towards Massy (TGV station), Évry, Suresnes, Marne-la-Vallée (TGV station) and Melun.

5 minutes away from the port of Évry via the Francilienne,

Orly airport 20 minutes away and Roissy airport 40 minutes away.

 $\begin{pmatrix} \mathcal{A} \\ \mathcal{A} \end{pmatrix}$  + Paris-Villaroche aerodrome.

Tzen Sénart-Corbeil T Zen bus service Sénart-Melun T Zen bus service (2024)