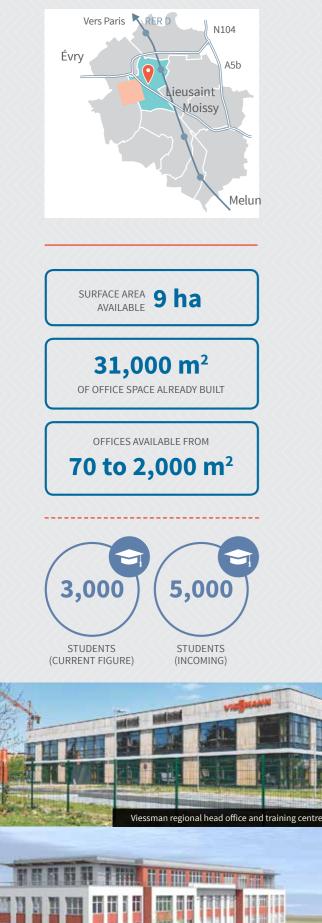

# **SÉNART**, IN THE HEART OF SOUTHEAST PARIS REGION

The Sénart National Interest Operation involves 10 municipalities: 8 in Seine-et-Marne and 2 in Essonne, in the Grand Paris Sud Seine Essonne Sénart Intercommunal Agglomeration (24 municipalities, 337,000 inhabitants).

## ROAD ACCESS AND TRANSPORT ACCESSIBILITY

The Francilienne (N104), A5 and connections with other major national motorways: A6, A10, A4, A11

RER : The RER D serves 3 stations in Paris Gare de Lyon, Les Halles and Gare du Nord

RER 7 (TGV station) every 25 minutes.

BUS 35 railway lines run throughout the whole of the agglomeration and 4 express connections towards Massy (TGV station), Évry, Suresnes, Marne-la-Vallée (TGV station) and Melun.

5 minutes away from the port of Évry via the Francilienne,

Orly airport 20 minutes away and Roissy airport 40 minutes away.

 $\begin{pmatrix} \mathcal{A} \\ \mathcal{A} \end{pmatrix}$  + Paris-Villaroche aerodrome.

Tzen Sénart-Corbeil T Zen bus service Sénart-Melun T Zen bus service (2024)