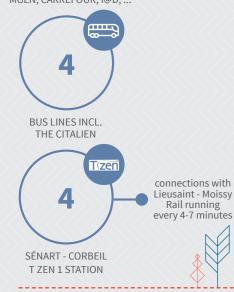

## ROAD ACCESS AND TRANSPORT ACCESSIBILITY

The Francilienne (N104), A5 and connections with other major national motorways: A6, A10, A4, A11

RER : The RER D serves 3 stations in Paris Gare de Lyon, Les Halles and Gare du Nord

RER 7 (TGV station) every 25 minutes.

BUS 35 railway lines run throughout the whole of the agglomeration and 4 express connections towards Massy (TGV station), Évry, Suresnes, Marne-la-Vallée (TGV station) and Melun.

Tzen Sénart-Corbeil T Zen bus service Sénart-Melun T Zen bus service (2024)