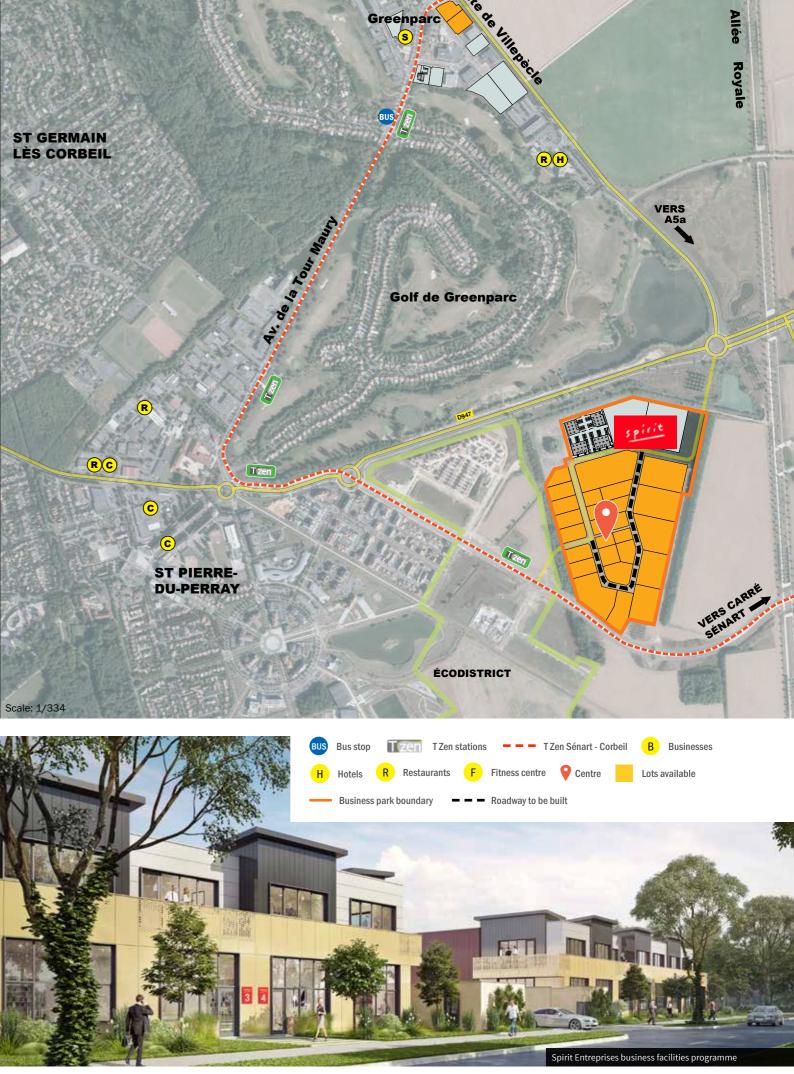

# LA CLÉ DE **SAINT-PIERRE TWO MINUTES AWAY FROM** CARRÉ SÉNART CENTRE \_\_\_\_\_

Ideally located between Greenparc golf course and the new city centre, this business park is only two minutes away from Carré Sénart and five minutes away from the A5 and Francilienne (N104) motorways. Businesses, services and public transport (T Zen): owing to the variety of natural landscapes in the area quality of life is the top priority. Employees have a healthy environment to work a nice place to live and relax.

#### Services offered to businesses

- (2) Clé de Saint-Pierre business park is open to all medium-sized industrial, technological and services sector companies.
- (1) The real estate offerings cater to businesses wanting to build premises with 700 to 10,000 m<sup>2</sup> of floor area.
- () Business premises with support offices are available for sale or let and Spirit Entreprises, is developing multiple sites on the grounds in a hub layout. Three buildings have had their ground broken already, with 18,500 m<sup>2</sup> of floor area to be offered for let and sale.
- (2) Access: Excellent access to/from the A6 and A5 via the Francilienne (N104).
- (2) The creation of approximately 600-700 jobs is projected.

#### Services offered to employees

- (1) T Zen 1 Sénart-Corbeil line serves the park, connecting it to the RER D Lieusaint-Moissy and Corbeil-Essonnes stations (12 and 18 minutes away, respectively) as well as the Carré Sénart, which is only a few minutes away.
- (0) Évry centre is just 2.5 miles away.
- (a) Carré Sénart shopping centre is only two minutes away and offers a wide variety of shops, services and leisure opportunities, as well as a number of options for food.
- (1) The business hub is located near the Saint-Pierre-du-Perray city centre, with all of the businesses and services available as well as a number of opportunities for leisure: golf courses, an intercommunal sport centre, equestrian centre, etc.
- (1,500 homes are planned for Clé de Saint-Pierre eco-district with services and public transport, parks and footpaths for soft linking.