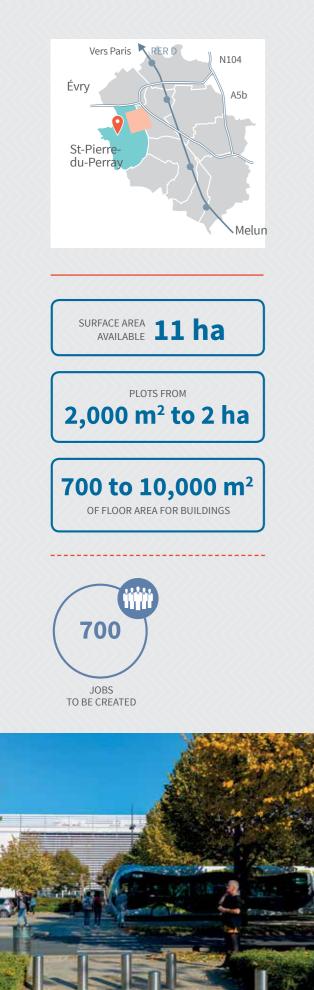

# LA CLÉ DE **SAINT-PIERRE TWO MINUTES AWAY FROM** CARRÉ SÉNART CENTRE \_\_\_\_\_

Ideally located between Greenparc golf course and the new city centre, this business park is only two minutes away from Carré Sénart and five minutes away from the A5 and Francilienne (N104) motorways. Businesses, services and public transport (T Zen): owing to the variety of natural landscapes in the area quality of life is the top priority. Employees have a healthy environment to work a nice place to live and relax.

#### Services offered to businesses

- (2) Clé de Saint-Pierre business park is open to all medium-sized industrial, technological and services sector companies.
- (1) The real estate offerings cater to businesses wanting to build premises with 700 to 10,000 m<sup>2</sup> of floor area.
- () Business premises with support offices are available for sale or let and Spirit Entreprises, is developing multiple sites on the grounds in a hub layout. Three buildings have had their ground broken already, with 18,500 m<sup>2</sup> of floor area to be offered for let and sale.
- (2) Access: Excellent access to/from the A6 and A5 via the Francilienne (N104).
- (2) The creation of approximately 600-700 jobs is projected.

#### Services offered to employees

- (1) T Zen 1 Sénart-Corbeil line serves the park, connecting it to the RER D Lieusaint-Moissy and Corbeil-Essonnes stations (12 and 18 minutes away, respectively) as well as the Carré Sénart, which is only a few minutes away.
- (0) Évry centre is just 2.5 miles away.
- (a) Carré Sénart shopping centre is only two minutes away and offers a wide variety of shops, services and leisure opportunities, as well as a number of options for food.
- (1) The business hub is located near the Saint-Pierre-du-Perray city centre, with all of the businesses and services available as well as a number of opportunities for leisure: golf courses, an intercommunal sport centre, equestrian centre, etc.
- (1,500 homes are planned for Clé de Saint-Pierre eco-district with services and public transport, parks and footpaths for soft linking.