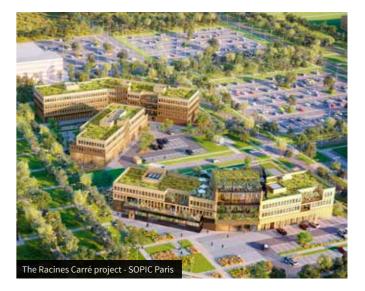

#### THE RACINES CARRÉ PROJECT: 13,000 M<sup>2</sup> OF INNOVATIVE, PIONEERING, SUSTAINABLE BUILDINGS

Carré Sénart was the winner of the Greater Paris Development call for proposals. These innovative buildings were built by a group led by the PARIS SOPIC housing company and were selected as part of their "pioneering" building project to promote sustainable development the Sénart EPA wishes to develop for its services sector.

Racines Carré project consists of three buildings with a total of 13,000 m<sup>2</sup> ecologically responsible office spaces which can be repurposed at a later date and are connected to a commercial space and a "virtual living lab", which is an experimental site targeting amateurs, students and professionals specialising in digital innovation. The driving ambition behind the project is the creation of a joint workplace (offices with coworking spaces), meetup site (Mamie Cocotte canteen, Fermes de Gally supermarket, a café open to the general public) and forum for innovation (mobility service and fab lab for digital use) with nature a core focal point (eco-friendly offices, terraces covered with plantlife, green spaces). The project also involves innovations in terms of developing connected light sources (LiFi) whilst the architecture - by Jean-

Paul Viguier and Associates - is based around completely wooden buildings dotted around the site for maximum natural lighting.