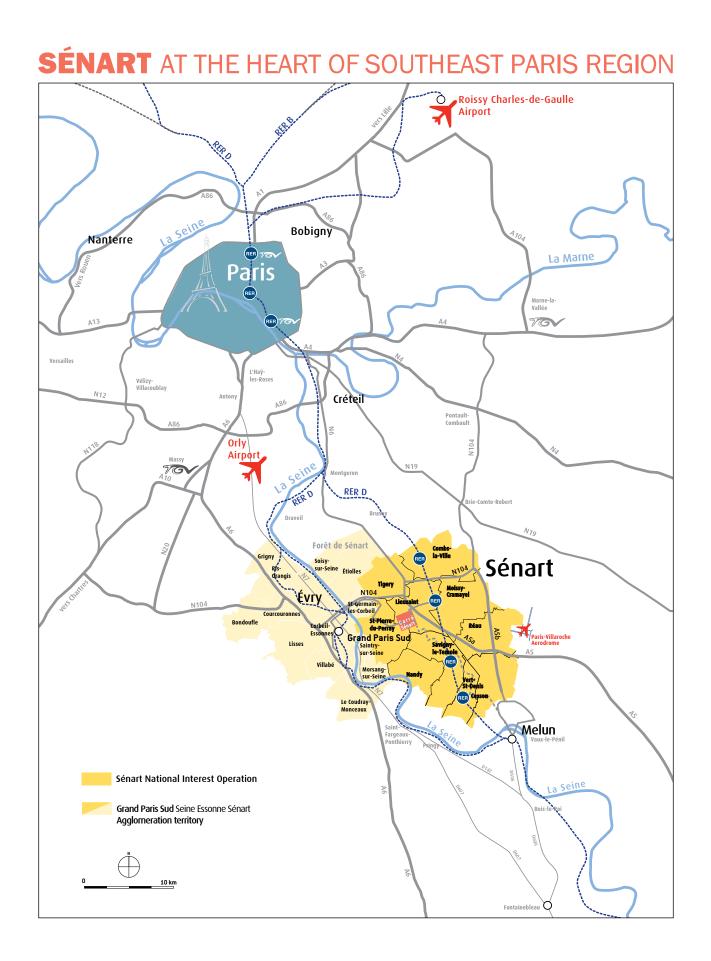

# **SÉNART**, IN THE HEART OF SOUTHEAST PARIS REGION

The Sénart National Interest Operation involves 10 municipalities: 8 in Seine-et-Marne and 2 in Essonne, in the Grand Paris Sud Seine Essonne Sénart Intercommunal Agglomeration (24 municipalities, 337,000 inhabitants).

## ROAD ACCESS AND TRANSPORT ACCESSIBILITY

The Francilienne (N104), A5 and connections with other major national motorways: A6, A10, A4, A11

RER : The RER D serves 3 stations in Paris Gare de Lyon, Les Halles and Gare du Nord

5 minutes away from the port of Évry via the Francilienne,

Orly airport 20 minutes away and Roissy airport 40 minutes away.

 $\begin{pmatrix} \mathcal{A} \\ \mathcal{A} \end{pmatrix}$  + Paris-Villaroche aerodrome.