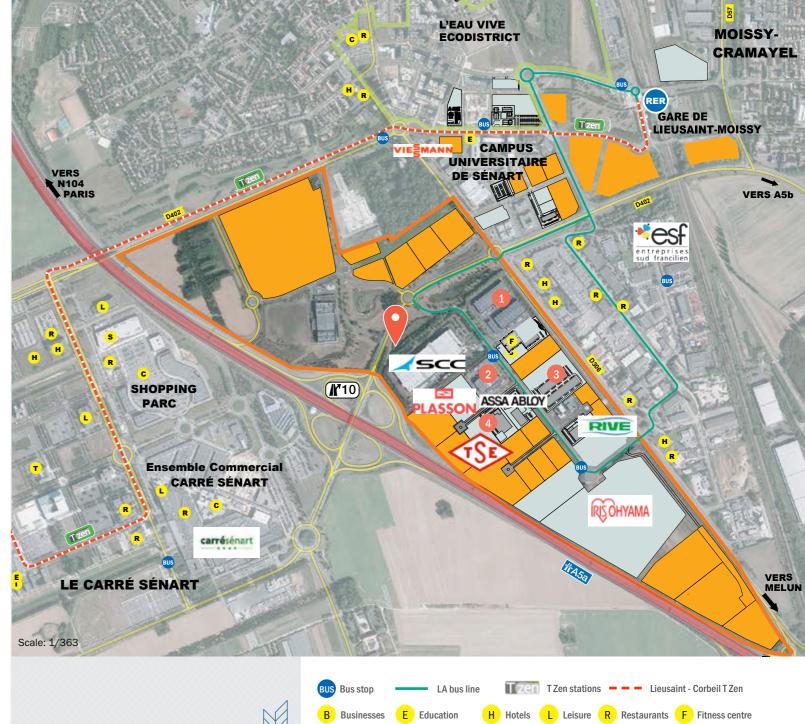

# YOUR COMPANY LOCATED NEXT TO UNIVERSITY CAMPUS AND RER **STATION**

-----

Located next to Lieusaint-Moissy RER and in immediate proximity to Lieusaint city centre, the Université-Gare [University/Rail station] business park offers land for development and offices to let around Sénart University campus. This specific business park focuses on services and technology as well as research laboratories and training centres, offering multiple real estate offers such as the Spirito Verde hub with its three 2,000 m<sup>2</sup> buildings and Drakkar, a new 4,000 m<sup>2</sup> building so companies establish themselves quickly.

#### Services offered to businesses

Oconnection to a high-speed network.

O Lieusaint-Moissy RER D rail station

- (1) The proximity to the Sénart university campus (UPEC) and ICAM (School of Engineering) offers a number of possibilities in terms of partnering with companies, from work experience opportunities to specialist research (various research centres already installed), as well as continuous education for employees or bespoke training programmes.
- **(6)** Roadway access is also practical with the A5a and A5b motorways nearby.

#### Services offered to employees

- (2) Carré Sénart shopping centre just over 1 mile away offers access to a wide variety of businesses and a restaurant area.
- (1) Lieusaint city centre and a number of restaurants are in direct proximity.
- () There is a T Zen bus stop which is serviced every 7 minutes during peak hours and every 15 minutes during off peak which connects the business park to the RER D Lieusaint-Moissy and Corbeil Essonnes rail stations as well as Carré Sénart. All of these are just a few minutes' journey away.
- Eau Vive eco-district is currently being developed in Lieusaint and will offer low-consumption and passive housing suitable for all budgets (from social housing for let to assisted purchases) which is perfect for employees as they will be next to their place of work.
- A network of soft links connects the RER station to the business park
  and surrounding communes.

Drakkar - 4,000 m<sup>2</sup> of offices for le

SURFACE AREA AVAILABLE 66 ha

PLOTS FROM 2,500 m<sup>2</sup> to 10 ha

> 400,000 m<sup>2</sup> OF FLOORING AREA TO BE BUILT