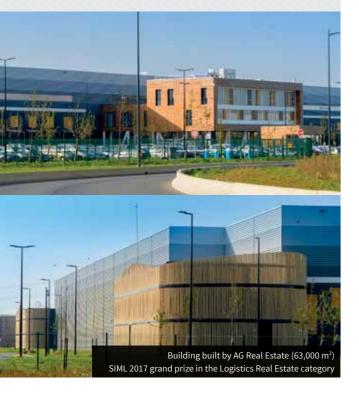

# **LE PARC** A5-SÉNART ♥ A BUSINESS PARK HOME TO THE **BIGGEST NAMES IN LOGISTICS** \_\_\_\_\_

Located at the exchange between the A5 motorway and the Francilienne in the Réau and Moissy-Cramayel communes, the A5-Sénart Business Park offers unrivalled accessibility and "latest generation" industrial and logistics buildings which are compliant with the most demanding environmental standards. All of these benefits make this one of the best locations for logistics companies in the Île-de-France region.

#### A specially designed environment for logistics and industrial business

() Guards on duty.

- () Connection to the THD (fibre optic) network.
- (20) 3 motorways nearby: The A5a, A5b and the Fracilienne (RN104).
- () The Lieusaint-Moissy RER D rail station is just over a mile away.
- Access via bus (the 51 line).
- A logistics innovation hub.
- (a) A business park which was specifically designed for production and distribution.
- Park +, a secure trucks-only area (250 places) with relevant services (restaurants, showers, rest area, etc.).
- **(2)** GSA Immobilier, the private manager of the hub, provides a number of services (such as site maintenance, security, etc.).
- A liquid natural gas terminal will open in 2018.