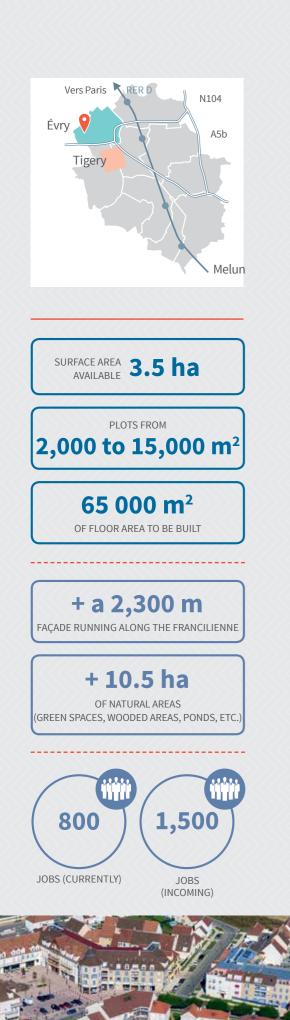

# **LE PARC DES VERGERS**

WORTH IT FOR YOU AND YOUR BUSINESS, CONNECTED TO THE FRANCILIENNE AND 2.5 MILES FROM ÉVRY

\_\_\_\_\_

Vergers business hub offers spaces which are specially designed for industrial, distribution and company use. With direct access to the Francilienne (N104) and the A5 motorway companies also get major exposure at this major exchange in Paris-Region. The working environment is also attractive to employees as Tigery centre is only minutes away as is the Greenparc golf course.

#### Services offered to businesses

- (i) A number of services available nearby: a Novotel hotel and restaurant with conference halls, video conferencing areas and a pool.
- Ocnnection to a high-speed network.
- 1100 m of façade running along the Francilienne
- 10.5 ha of scenic parks

#### Services offered to employees

- (2) Carré Sénart regional shopping centre is several minutes away, offering a large selection of shops and restaurants.
- (ine 2).
- (a) A wide variety of housing offerings in close proximity to the site.
- (2) All of the businesses, services and restaurants available in Tigery centre.
- (6) An amazing place to live, with several golf courses nearby as well as Sénart Forest.