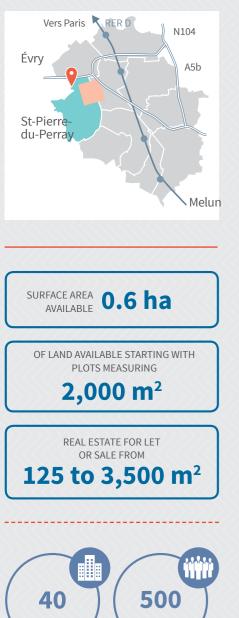

# AT JUST 10 MINUTES FROM ÉVRY, WHY NOT SET UP YOUR COMPANY NEXT TO A GOLF COURSE?

Greenparc is a dedicated business park for companies looking to capitalise on image with a top quality work environment located next to a golf course.

At just over a mile outside of Évry and close to the Carré Sénart, this business park offers quick access to the A6 and A5 via the Francilienne (N104) exchange.

Onnection to a high-speed network.

() Space offerings for sale or let starting at 125 m<sup>2</sup> up to 3,500 m<sup>2</sup>.

-----

\_\_\_\_\_