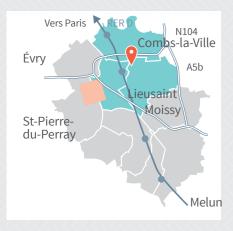

# **SÉNART**, IN THE HEART OF SOUTHEAST PARIS REGION

The Sénart National Interest Operation involves 10 municipalities: 8 in Seine-et-Marne and 2 in Essonne, in the Grand Paris Sud Seine Essonne Sénart Intercommunal Agglomeration (24 municipalities, 337,000 inhabitants).

## ROAD ACCESS AND TRANSPORT ACCESSIBILITY

The Francilienne (N104), A5 and connections with other major national motorways: A6, A10, A4, A11

RER : The RER D serves 3 stations in Paris Gare de Lyon, Les Halles and Gare du Nord

RER 7 (TGV station) every 25 minutes.

BUS 35 railway lines run throughout the whole of the agglomeration and 4 express connections towards Massy (TGV station), Évry, Suresnes, Marne-la-Vallée (TGV station) and Melun.

5 minutes away from the port of Évry via the Francilienne,

Orly airport 20 minutes away and Roissy airport 40 minutes away.

 $\begin{pmatrix} \mathcal{A} \\ \mathcal{A} \end{pmatrix}$  + Paris-Villaroche aerodrome.

Tzen Sénart-Corbeil T Zen bus service Sénart-Melun T Zen bus service (2024)