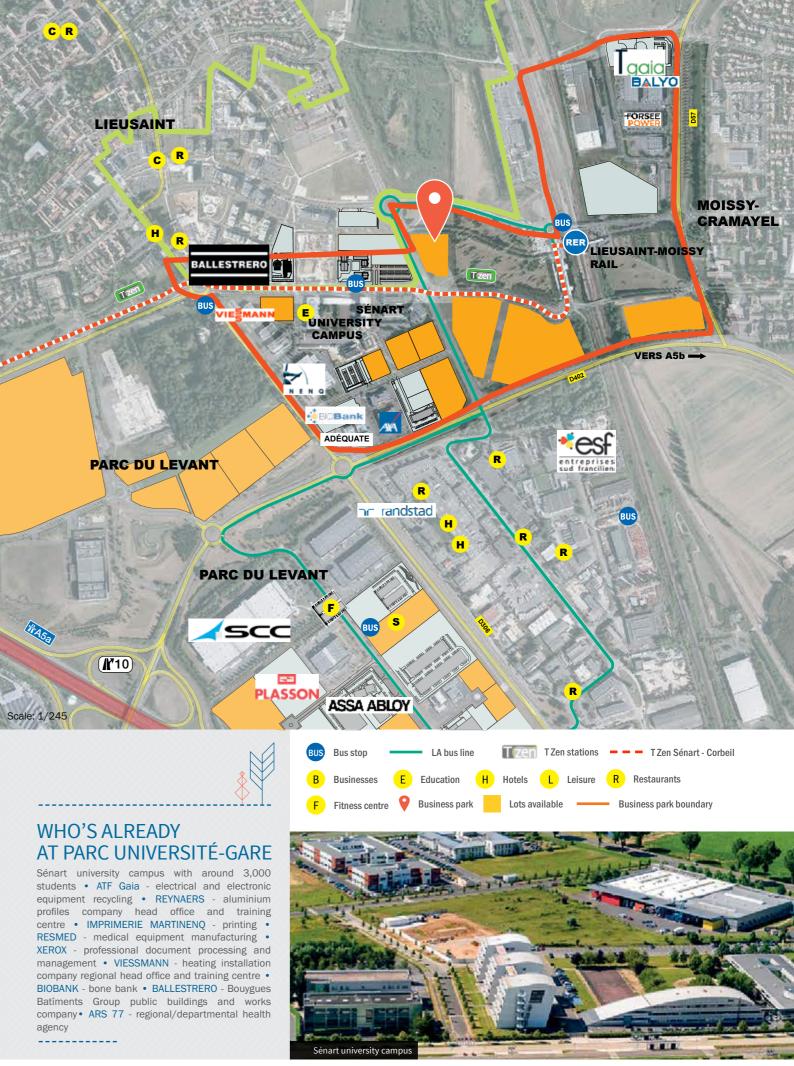

# YOUR COMPANY LOCATED NEXT TO UNIVERSITY CAMPUS AND RER **STATION**

-----

Located next to Lieusaint-Moissy RER and in immediate proximity to Lieusaint city centre, the Université-Gare [University/Rail station] business park offers land for development and offices to let around Sénart University campus. This specific business park focuses on services and technology as well as research laboratories and training centres, offering multiple real estate offers such as the Spirito Verde hub with its three 2,000 m<sup>2</sup> buildings and Drakkar, a new 4,000 m<sup>2</sup> building so companies establish themselves quickly.

#### Services offered to businesses

Oconnection to a high-speed network.

O Lieusaint-Moissy RER D rail station

- (1) The proximity to the Sénart university campus (UPEC) and ICAM (School of Engineering) offers a number of possibilities in terms of partnering with companies, from work experience opportunities to specialist research (various research centres already installed), as well as continuous education for employees or bespoke training programmes.
- **(6)** Roadway access is also practical with the A5a and A5b motorways nearby.

Real estate offerings immediately available.

\_\_\_\_\_

\_\_\_\_\_

#### Services offered to employees

- (2) Carré Sénart shopping centre just over 1 mile away offers access to a wide variety of businesses and a restaurant area.
- (1) Lieusaint city centre and a number of restaurants are in direct proximity.
- () There is a T Zen bus stop which is serviced every 7 minutes during peak hours and every 15 minutes during off peak which connects the business park to the RER D Lieusaint-Moissy and Corbeil Essonnes rail stations as well as Carré Sénart. All of these are just a few minutes' journey away.
- Eau Vive eco-district is currently being developed in Lieusaint and will offer low-consumption and passive housing suitable for all budgets (from social housing for let to assisted purchases) which is perfect for employees as they will be next to their place of work.
- A network of soft links connects the RER station to the business park
  and surrounding communes.

## WHO'S ALREADY AT PARC DES VERGERS?

BMW GROUP FRANCE - spare parts and training centre • PORCELANOSA - head office for France • HELLMANN WORLDWIDE - logistics . DISPAM couriers • Spark Racing technology - electric cars • JEDE - coffee distribution for France • MONEL & fils group purchasing organisation for foodstuffs • SIMP BEAUTY-head office/beauty subcontractor • MICHEL Diffusion - packaging • GeoTp - public buildings and works

## WHO'S ALREADY AT PARC DU LEVANT

ASSA ABLOY - door opening solutions (Vachette, Point Fort Fichet) • INEO INFRACOM - electric grid and telecommunications network construction • IRIS OHYAMA - plastic furniture for general consumption • SCH - IT equipment distributor • NATIXIS - data processing centre • BV PROMO advertising communications specialist • ESPERA - Simply Market Group's production unit • ATHP - industrial maintenance • FLS - lubricant and cooling liquid distributor • RIVE - fishing equipment manufacturer • TSE France - local cargo transport · PLASSON France - head office and industrial equipment distribution unit.